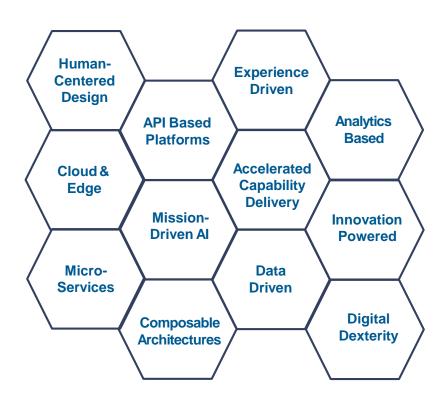

## Digital Platforms for a High Performing Future

#### **OUR PLAN PRIORITIZES:**

- Digital ecosystems
- Customer solutions
- Predictive analytics & mission driven Alfor on time processing